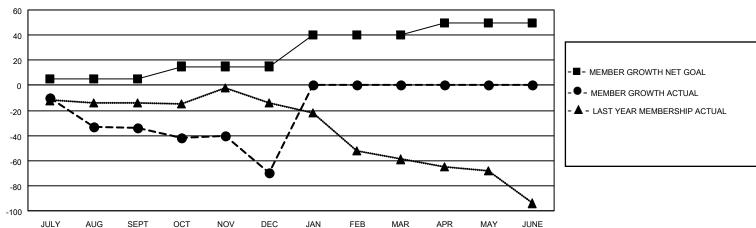

#### GOALS AND ACTUAL MEMBERS CUMULATIVE

| DROPPED CLUBS: 1           |     | 22 CLUBS OF 58 ADDED 1 OR MORE<br>NEW MEMBERS | GENDER DISTRIBUTION  MALE 758 (62.23%) |              |     |
|----------------------------|-----|-----------------------------------------------|----------------------------------------|--------------|-----|
| DROPPED MEMBERS            |     |                                               | FEMALE                                 | 460 (37.77%) |     |
| DECEASED                   | 4   | CLICK HERE FOR CUMULATIVE                     | TOTAL FAMILY UNIT MEMBERS              |              | 174 |
| CLUB CANCELLED 24 OTHER 93 |     | MEMBERSHIP DATA                               | FAMILY MEMBERS PAYING HALF             |              | 88  |
| TOTAL                      | 121 |                                               |                                        |              |     |